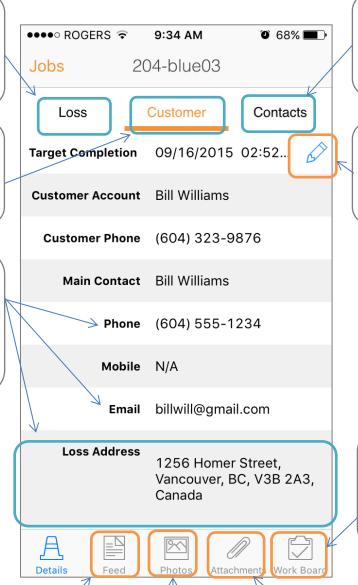

### My Work Today / My Jobs → Job Detail

This is the full view of the job available on the iPhone: *Job Detail*, Feed, Photos, Attachments and Work Board. This is where you will update the job with new information discovered at the job site. Access this view from *My Work Today* or *My Jobs*.

#### **Loss Detail:**

View a summary of the loss information including type of loss, basic structure info and loss description.

#### **Customer Detail:**

This is the default view of the job detail and is comprised of contact information.

#### **Contact Hyperlinks:**

Active contact links allow you to tap to call or email direct out of the app. Tapping the loss address will open it in iOS maps for directions.

#### **Contacts Detail:**

View contact details for other account owners and insurance contacts.

#### **Target Completion Tool:**

If the related milestone has been completed, the date can be edited using the pencil icon.

#### **Work Board:**

View all tasks and work orders created or due for this job. Use this view to access work assigned to colleagues.

#### Feed:

View a thread of notes and communication specific to this job; respond to requests or post new updates to the job.

#### **Photos:**

View all albums and photos for this job; update the job with new or progress photos.

#### **Attachments:**

View file attachments uploaded from the web desktop such as the scope, work authorization or purchase orders.