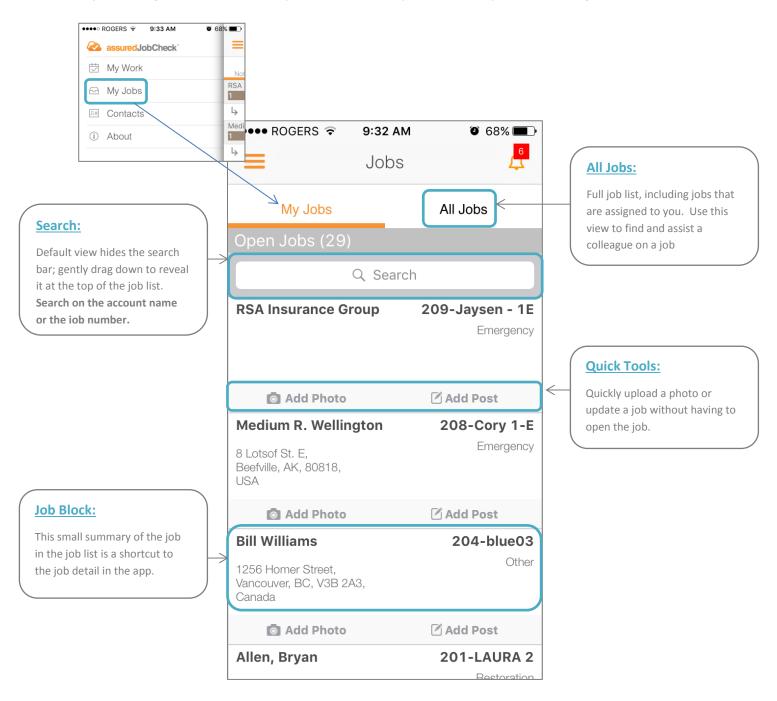

### Menu → My Jobs (default)

This view will display all jobs on which you have been assigned an ownership role: Admin, Estimator, Project Manager or Accountant. Tap "All Jobs" to view jobs for which you are not assigned.