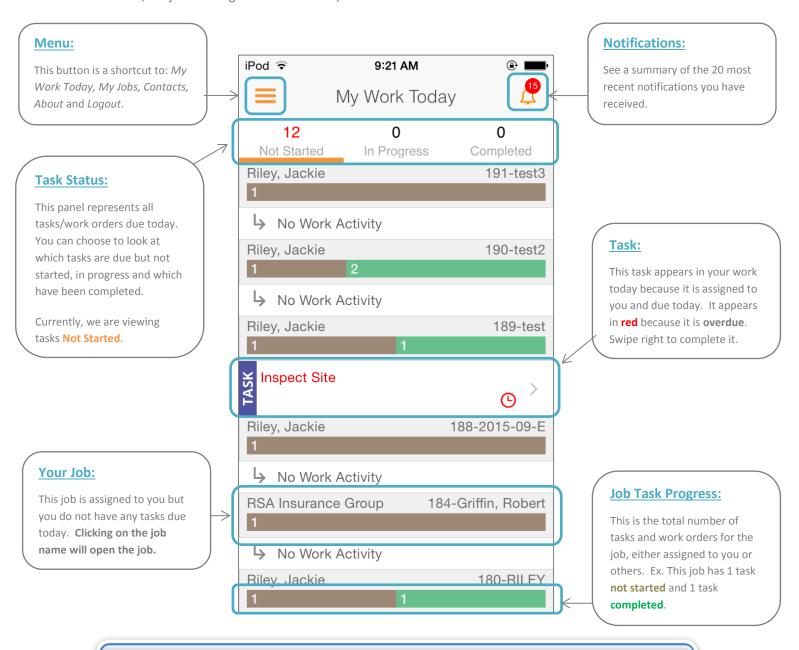

### **Default Start Screen – My Work Today**

My work today only displays jobs on which you have been assigned on ownership role on (i.e. Admin, Estimator, Project Manager or Accountant).

To refresh any screen in the app, simply pull your finger down the screen towards the bottom; you will notice a small panel appear at the top of the screen that says 'refreshing'.