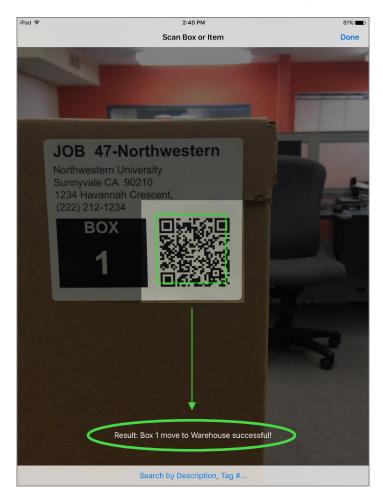

5. Next, scan all the items or boxes that will be moved to the location you selected.

As Items and boxes are scanned, the location will be updated immediately. The TrackIt app requires a live WIFI or data connection. Each item/box scanned will present a confirmation that indicates the 'Move'' was successful.