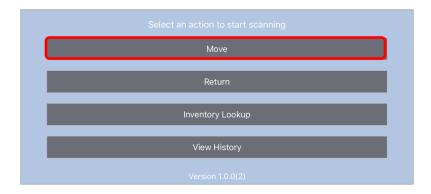

3. From the main app page, tap 'move'.

4. Prior to scanning, select the location you would like to move the items or boxes. Note: You should see a list of locations, if you do not, locations must be configured in the admin tab of the web application first.