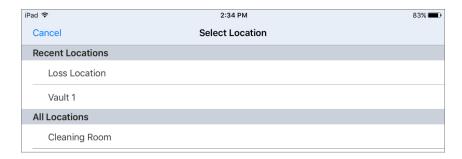

3. From the main app page, tap 'move'.

4. Prior to scanning, select the location you would like to move the items or boxes. Note: You should see a list of locations, if you do not, locations must be configured in the admin tab of the web application first.